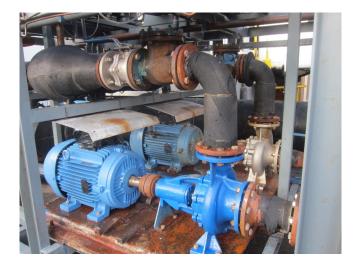

### Used DWM D88DJ1-1200X-BWM/D (x3)

Used Air Cooled Waterchiller split-unit with 3x tandem compressor DWM D88DI1-1200X-BWM/D (x3). This Waterchiller consisting off the folowing components: 2x Pump Ebara ENX-60/460, 1x Pump Grundfos MG90SBB-2-24FT115 and 3x Heat Exchangers. Possible to use this Air Cooled Waterchiller split-unit also as compressor unit (see stocknumber: 7181). Pdf file is for a single compressor and not a tandem but if u dubble the capacity it is equal to a tandem. This chiller comes from an ice rink 487,6 kW with an evaporating temerature of -15°C and a condensation temperature of  $+40^{\circ}$ C.