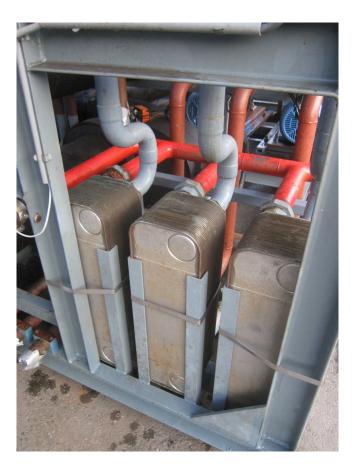

### Used DWM D88DJ1-1200X-BWM/D (x3)

Used Air Cooled Waterchiller split-unit with 3x tandem compressor DWM D88DI1-1200X-BWM/D (x3). This Waterchiller consisting off the folowing components: 2x Pump Ebara ENX-60/460, 1x Pump Grundfos MG90SBB-2-24FT115 and 3x Heat Exchangers. Possible to use this Air Cooled Waterchiller split-unit also as compressor unit (see stocknumber: 7181). Pdf file is for a single compressor and not a tandem but if u dubble the capacity it is equal to a tandem. This chiller comes from an ice rink 487,6 kW with an evaporating temerature of -15°C and a condensation temperature of  $+40^{\circ}$ C.