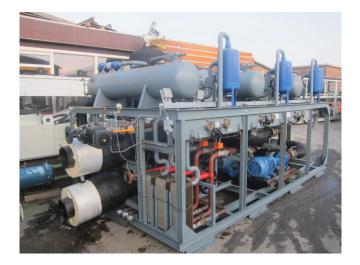

### Used DWM D88DJ1-1200X-BWM/D (x3)

Used Air Cooled Waterchiller split-unit with 3x tandem compressor DWM D88DI1-1200X-BWM/D (x3). This Waterchiller consisting off the folowing components: 2x Pump Ebara ENX-60/460, 1x Pump Grundfos MG90SBB-2-24FT115 and 3x Heat Exchangers. Possible to use this Air Cooled Waterchiller split-unit also as compressor unit (see stocknumber: 7181). Pdf file is for a single compressor and not a tandem but if u dubble the capacity it is equal to a tandem. This chiller comes from an ice rink 487,6 kW with an evaporating temerature of -15°C and a condensation temperature of  $+40^{\circ}$ C.