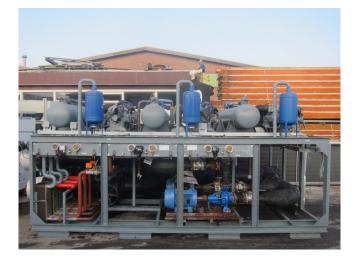

### Used DWM D88DJ1-1200X-BWM/D (x3)

Used Air Cooled Waterchiller split-unit with 3x tandem compressor DWM D88DI1-1200X-BWM/D (x3). This Waterchiller consisting off the folowing components: 2x Pump Ebara ENX-60/460, 1x Pump Grundfos MG90SBB-2-24FT115 and 3x Heat Exchangers. Possible to use this Air Cooled Waterchiller split-unit also as compressor unit (see stocknumber: 7181). Pdf file is for a single compressor and not a tandem but if u dubble the capacity it is equal to a tandem. This chiller comes from an ice rink 487,6 kW with an evaporating temerature of -15°C and a condensation temperature of  $+40^{\circ}$ C.