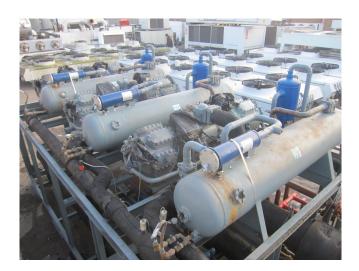

### Used DWM D88DJ1-1200X-BWM/D (x3)

Used Air Cooled Waterchiller split-unit with 3x tandem compressor DWM D88DI1-1200X-BWM/D (x3). This Waterchiller consisting off the folowing components: 2x Pump Ebara ENX-60/460, 1x Pump Grundfos MG90SBB-2-24FT115 and 3x Heat Exchangers. Possible to use this Air Cooled Waterchiller split-unit also as compressor unit (see stocknumber: 7181). Pdf file is for a single compressor and not a tandem but if u dubble the capacity it is equal to a tandem. This chiller comes from an ice rink 487,6 kW with an evaporating temerature of -15°C and a condensation temperature of  $+40^{\circ}$ C.