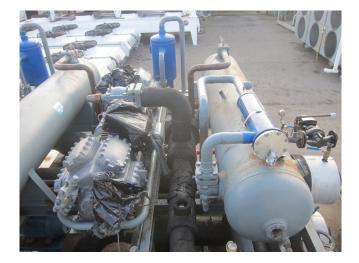

### Used DWM D88DJ1-1200X-BWM/D (x3)

Used Air Cooled Waterchiller split-unit with 3x tandem compressor DWM D88DI1-1200X-BWM/D (x3). This Waterchiller consisting off the folowing components: 2x Pump Ebara ENX-60/460, 1x Pump Grundfos MG90SBB-2-24FT115 and 3x Heat Exchangers. Possible to use this Air Cooled Waterchiller split-unit also as compressor unit (see stocknumber: 7181). Pdf file is for a single compressor and not a tandem but if u dubble the capacity it is equal to a tandem. This chiller comes from an ice rink 487,6 kW with an evaporating temerature of -15°C and a condensation temperature of  $+40^{\circ}$ C.