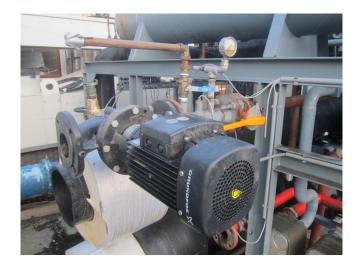

### Used DWM D88DJ1-1200X-BWM/D (x3)

Used Air Cooled Waterchiller split-unit with 3x tandem compressor DWM D88DI1-1200X-BWM/D (x3). This Waterchiller consisting off the folowing components: 2x Pump Ebara ENX-60/460, 1x Pump Grundfos MG90SBB-2-24FT115 and 3x Heat Exchangers. Possible to use this Air Cooled Waterchiller split-unit also as compressor unit (see stocknumber: 7181). Pdf file is for a single compressor and not a tandem but if u dubble the capacity it is equal to a tandem. This chiller comes from an ice rink 487,6 kW with an evaporating temerature of -15°C and a condensation temperature of  $+40^{\circ}$ C.