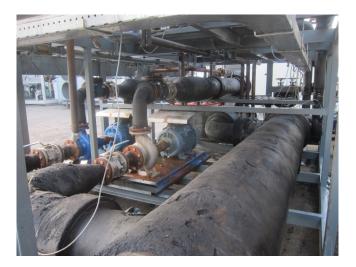

### Used DWM D88DJ1-1200X-BWM/D (x3)

Used Air Cooled Waterchiller split-unit with 3x tandem compressor DWM D88DI1-1200X-BWM/D (x3). This Waterchiller consisting off the folowing components: 2x Pump Ebara ENX-60/460, 1x Pump Grundfos MG90SBB-2-24FT115 and 3x Heat Exchangers. Possible to use this Air Cooled Waterchiller split-unit also as compressor unit (see stocknumber: 7181). Pdf file is for a single compressor and not a tandem but if u dubble the capacity it is equal to a tandem. This chiller comes from an ice rink 487,6 kW with an evaporating temerature of -15°C and a condensation temperature of  $+40^{\circ}$ C.