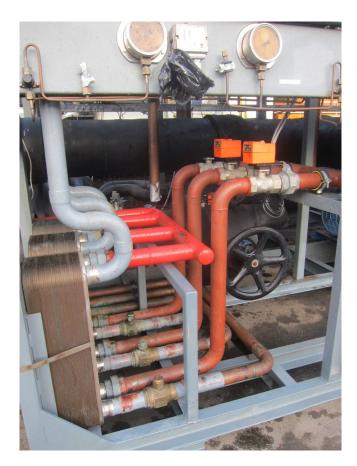

### Used DWM D88DJ1-1200X-BWM/D (x3)

Used Air Cooled Waterchiller split-unit with 3x tandem compressor DWM D88DI1-1200X-BWM/D (x3). This Waterchiller consisting off the folowing components: 2x Pump Ebara ENX-60/460, 1x Pump Grundfos MG90SBB-2-24FT115 and 3x Heat Exchangers. Possible to use this Air Cooled Waterchiller split-unit also as compressor unit (see stocknumber: 7181). Pdf file is for a single compressor and not a tandem but if u dubble the capacity it is equal to a tandem. This chiller comes from an ice rink 487,6 kW with an evaporating temerature of -15°C and a condensation temperature of  $+40^{\circ}$ C.