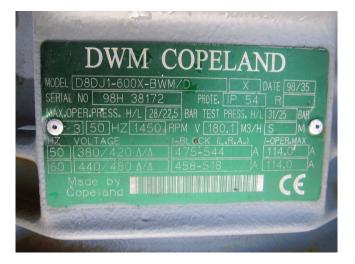

#### DWM D88DJ1-1200X-BWM/D (x3)

#### **Specifications**

| Brand         | DWM                        |
|---------------|----------------------------|
| Туре          | D88DJ1-1200X-BWM/D         |
|               | (x3)                       |
| Product type  | Air Cooled Chiller (split- |
|               | unit)                      |
| Capacity kW   | 873,5                      |
| Capacity Tons | 248,4                      |
| Refrigerant   | Freon                      |
| Pump          | /                          |
| Stock         | 3                          |
|               |                            |

### Used DWM D88DJ1-1200X-BWM/D (x3)

Used Air Cooled Waterchiller split-unit with 3x tandem compressor DWM D88DI1-1200X-BWM/D (x3). This Waterchiller consisting off the folowing components: 2x Pump Ebara ENX-60/460, 1x Pump Grundfos MG90SBB-2-24FT115 and 3x Heat Exchangers. Possible to use this Air Cooled Waterchiller split-unit also as compressor unit (see stocknumber: 7181). Pdf file is for a single compressor and not a tandem but if u dubble the capacity it is equal to a tandem. This chiller comes from an ice rink 487,6 kW with an evaporating temerature of -15°C and a condensation temperature of  $+40^{\circ}$ C.