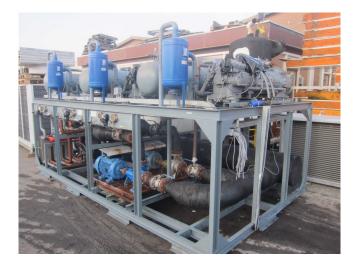

### Used DWM D88DJ1-1200X-BWM/D (x3)

Used Air Cooled Waterchiller split-unit with 3x tandem compressor DWM D88DI1-1200X-BWM/D (x3). This Waterchiller consisting off the folowing components: 2x Pump Ebara ENX-60/460, 1x Pump Grundfos MG90SBB-2-24FT115 and 3x Heat Exchangers. Possible to use this Air Cooled Waterchiller split-unit also as compressor unit (see stocknumber: 7181). Pdf file is for a single compressor and not a tandem but if u dubble the capacity it is equal to a tandem. This chiller comes from an ice rink 487,6 kW with an evaporating temerature of -15°C and a condensation temperature of  $+40^{\circ}$ C.