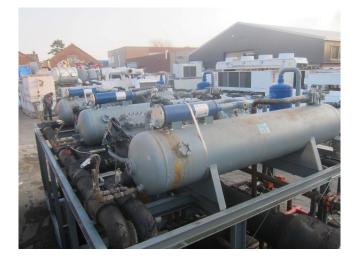

### Used DWM D88DJ1-1200X-BWM/D (x3)

Used Air Cooled Waterchiller split-unit with 3x tandem compressor DWM D88DI1-1200X-BWM/D (x3). This Waterchiller consisting off the folowing components: 2x Pump Ebara ENX-60/460, 1x Pump Grundfos MG90SBB-2-24FT115 and 3x Heat Exchangers. Possible to use this Air Cooled Waterchiller split-unit also as compressor unit (see stocknumber: 7181). Pdf file is for a single compressor and not a tandem but if u dubble the capacity it is equal to a tandem. This chiller comes from an ice rink 487,6 kW with an evaporating temerature of -15°C and a condensation temperature of  $+40^{\circ}$ C.