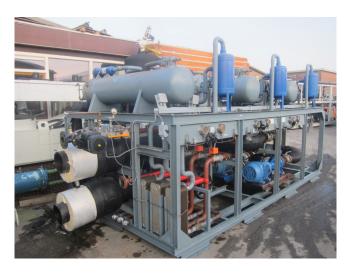

### Used DWM D88DJ1-1200X-BWM/D (x3)

Used Air Cooled Waterchiller split-unit with 3x tandem compressor DWM D88DI1-1200X-BWM/D (x3). This Waterchiller consisting off the folowing components: 2x Pump Ebara ENX-60/460, 1x Pump Grundfos MG90SBB-2-24FT115 and 3x Heat Exchangers. Possible to use this Air Cooled Waterchiller split-unit also as compressor unit (see stocknumber: 7181). Pdf file is for a single compressor and not a tandem but if u dubble the capacity it is equal to a tandem. This chiller comes from an ice rink 487,6 kW with an evaporating temerature of -15°C and a condensation temperature of  $+40^{\circ}$ C.