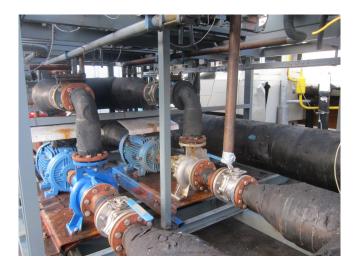

### Used DWM D88DJ1-1200X-BWM/D (x3)

Used Air Cooled Waterchiller split-unit with 3x tandem compressor DWM D88DI1-1200X-BWM/D (x3). This Waterchiller consisting off the folowing components: 2x Pump Ebara ENX-60/460, 1x Pump Grundfos MG90SBB-2-24FT115 and 3x Heat Exchangers. Possible to use this Air Cooled Waterchiller split-unit also as compressor unit (see stocknumber: 7181). Pdf file is for a single compressor and not a tandem but if u dubble the capacity it is equal to a tandem. This chiller comes from an ice rink 487,6 kW with an evaporating temerature of -15°C and a condensation temperature of  $+40^{\circ}$ C.