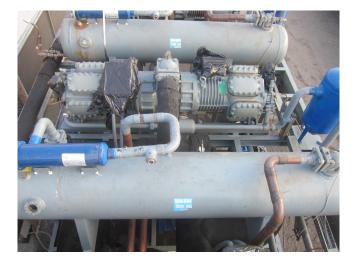

### Used DWM D88DJ1-1200X-BWM/D (x3)

Used Air Cooled Waterchiller split-unit with 3x tandem compressor DWM D88DI1-1200X-BWM/D (x3). This Waterchiller consisting off the folowing components: 2x Pump Ebara ENX-60/460, 1x Pump Grundfos MG90SBB-2-24FT115 and 3x Heat Exchangers. Possible to use this Air Cooled Waterchiller split-unit also as compressor unit (see stocknumber: 7181). Pdf file is for a single compressor and not a tandem but if u dubble the capacity it is equal to a tandem. This chiller comes from an ice rink 487,6 kW with an evaporating temerature of -15°C and a condensation temperature of  $+40^{\circ}$ C.